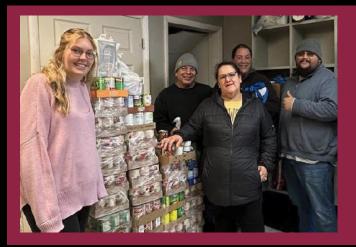

### Food Pantry

288
Households
provided
food
from our
Burlington
Pantry

"[Community Action] helped me when I was hungry. Thank you so much! It is very appreciated."

- Response 9.67 from our 2024 Client Satisfaction Survey